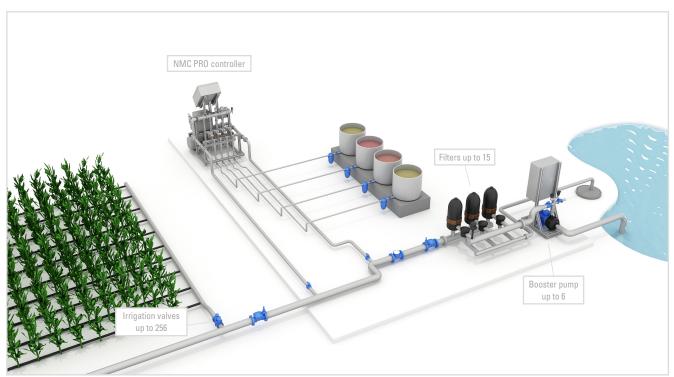

ace
- High resistance under all weather conditions
- Modular design

### **FEATURES & FUNCTIONALITY**

- Up to 256 outputs for configuring valve irrigation/cooling/misting
- Up to 8 fertilizer dosing channels
- Up to 6 booster pump
- Valve control via RF with RadioNet, or via 2-wire cable with SingleNet
- Irrigation strategy based on dosing program, water run time and irrigation program
- Irrigation start based on time, condition, VPD sum, or radiation sum
- Filter flush program start based on either time or delta pressure
- Cooling strategy based on time and actual temperature, as well as on relative humidity sensors
- Misting strategy start based on scheduled time; can also be used as a simple timer program





# TYPICAL INSTALLATION

NMC PRO controller with FertiKit™ 3G dosing system



# **ORDER DETAILS**

| SAP#        | DESCRIPTION      | REMARKS                                                                                           |
|-------------|------------------|---------------------------------------------------------------------------------------------------|
| 74340-xxxxx | NMC PRO - small  | NMC PRO -11 analog inputs, 8 digital inputs, 24 outputs, RadioNet and SingleNet (optional)        |
| 74340-xxxxx | NMC PRO - medium | NMC PRO -11 analog inputs, 8 digital inputs, 40 outputs, RadioNet and SingleNet (optional)        |
| 74340-xxxxx | NMC PRO - large  | NMC PRO - 11 analog inputs, 8 digital inputs, 64 outputs, RadioNet and SingleNet (optional)       |
| 74340-xxxxx | NMC PRO - giant  | NMC PRO -11 analog inputs, 8 digital inputs, up to 256 outputs, Rad